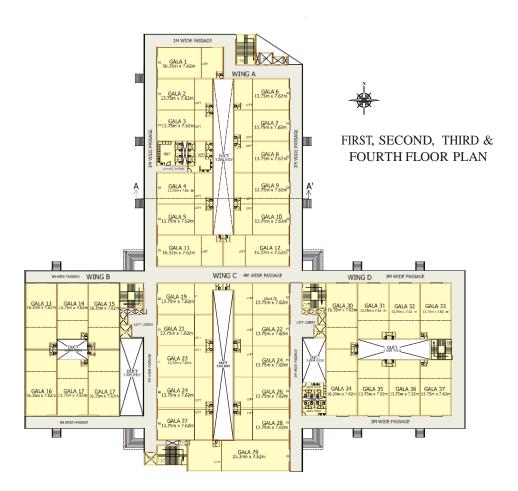

## PROJECT HIGHLIGHTS

- Total units: 185 Nos.
- Unit area 2099 sq. ft. onwards

## INFRASTRUCTURE FACILITY:

- 50' wide internal cement road
- Provision for individual water supply (MIDC) 16.2 ft floor height
- High density street lights
- Fire hydrant systems
- Ample space for HCVs movements
- Heavy duty lifts & Passenger lifts

- Ample car parking space
- Trimix concrete flooring
- Toilet provision in all units
- Each unit with mezzanine floor

The warm-welcoming reception of Reliable Industrial Park will certainly make for the best impression to your business. Also, Reliable Industrial Park, on account of its strategic location, gives you access to every single facility, amenity and service which helps your business and operations become better, faster and more efficient. Reliable - it's your next big launch pad where you can write a new business chapter called 'Success'.