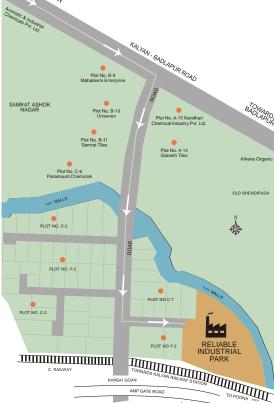

## **OUR PRESTIGIOUS PROJECTS**

RELIABLE TECH PARK

RELIABLE TECH SPACE

LOCATION PLAN

Site Address: Reliable Industrial Park, Plot No. F-3, B-25 & C-7 Ambernath Industrial Area, Village - Kansai, Taluka Ambernath, District Thane.