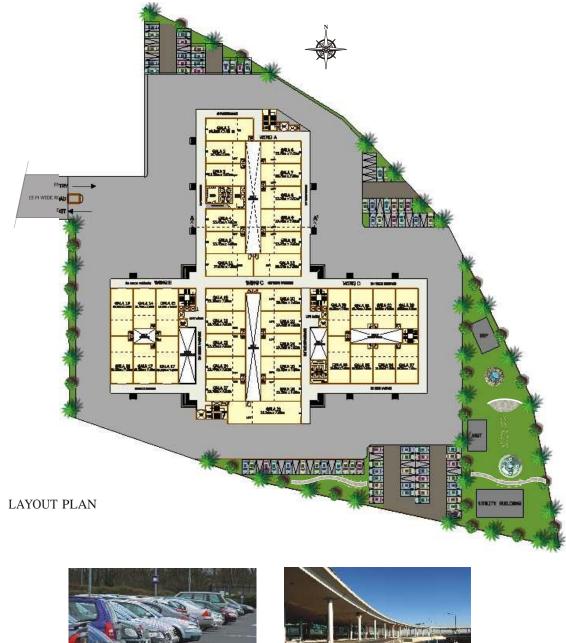

## **OUR PRESTIGIOUS PROJECTS**

RELIABLE TECH PARK

RELIABLE TECH SPACE

LOCATION PLAN

Site Address: Reliable Industrial Park, Plot No. F-3, B-25 & C-7 Ambernath Industrial Area, Village - Kansai, Taluka Ambernath, District Thane.